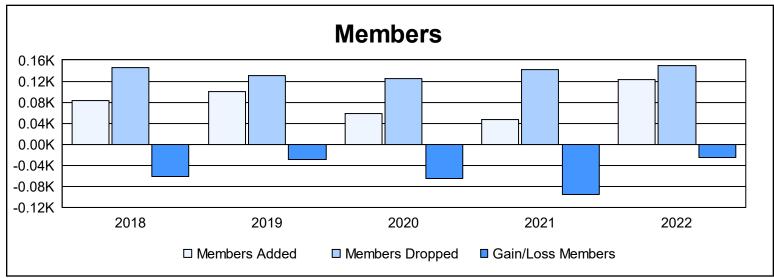

District 13 OH1 As of June 2022 Cumulative

| Year      | New<br>Clubs | Dropped<br>Clubs | Gain/<br>Loss<br>Clubs | New<br>Members | Charter<br>Members | Reinstate<br>Members | Transfer<br>Members | Total<br>Member<br>Added | Total<br>Members<br>Dropped | Gain/<br>Loss<br>Members |
|-----------|--------------|------------------|------------------------|----------------|--------------------|----------------------|---------------------|--------------------------|-----------------------------|--------------------------|
| 2017-2018 | 0            | 1                | -1                     | 80             | 0                  | 0                    | 3                   | 83                       | 145                         | -62                      |
| 2018-2019 | 0            | 1                | -1                     | 96             | 0                  | 2                    | 3                   | 101                      | 131                         | -30                      |
| 2019-2020 | 0            | 1                | -1                     | 53             | 0                  | 5                    | 1                   | 59                       | 124                         | -65                      |
| 2020-2021 | 0            | 4                | -4                     | 36             | 3                  | 4                    | 3                   | 46                       | 141                         | -95                      |
| 2021-2022 | 0            | 1                | -1                     | 118            | 0                  | 1                    | 4                   | 123                      | 149                         | -26                      |
| Average   | 0            | 2                | -2                     | 77             | 1                  | 2                    | 3                   | 82                       | 138                         | -56                      |