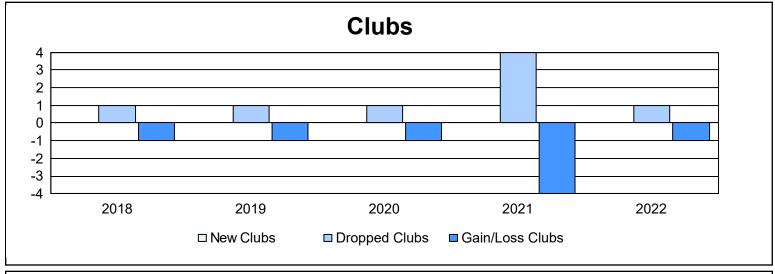

District 13 OH1 As of June 2022 Cumulative

| Year      | New<br>Clubs | Dropped<br>Clubs | Gain/<br>Loss<br>Clubs | New<br>Members | Charter<br>Members | Reinstate<br>Members | Transfer<br>Members | Total<br>Member<br>Added | Total<br>Members<br>Dropped | Gain/<br>Loss<br>Members |
|-----------|--------------|------------------|------------------------|----------------|--------------------|----------------------|---------------------|--------------------------|-----------------------------|--------------------------|
| 2017-2018 | 0            | 1                | -1                     | 80             | 0                  | 0                    | 3                   | 83                       | 145                         | -62                      |
| 2018-2019 | 0            | 1                | -1                     | 96             | 0                  | 2                    | 3                   | 101                      | 131                         | -30                      |
| 2019-2020 | 0            | 1                | -1                     | 53             | 0                  | 5                    | 1                   | 59                       | 124                         | -65                      |
| 2020-2021 | 0            | 4                | -4                     | 36             | 3                  | 4                    | 3                   | 46                       | 141                         | -95                      |
| 2021-2022 | 0            | 1                | -1                     | 118            | 0                  | 1                    | 4                   | 123                      | 149                         | -26                      |
| Average   | 0            | 2                | -2                     | 77             | 1                  | 2                    | 3                   | 82                       | 138                         | -56                      |